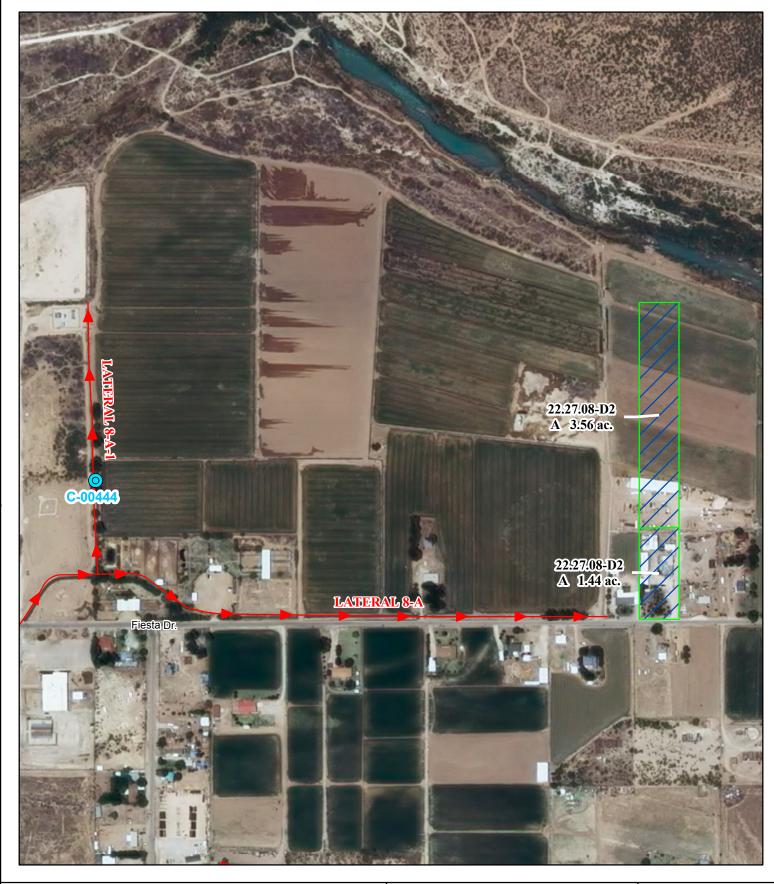

## A. IRRIGATED LANDS (Surface Water & Supplemental Groundwater Combined):

a. Office of the State Engineer File No(s): 6, C-444-AB

#### e. Point(s) of Diversion:

Well No.: C-00444

Location: As set forth in Part G of this Appendix.

Ditch Name: Carlsbad Irrigation District Main Canal Location: As set forth in Part G of this Appendix

## f. Location and Amount of Irrigated Acreage:

Section 08, Township 22S, Range 27E, N.M.P.M.

Pt. SW<sup>1</sup>/<sub>4</sub> 5.00 acres

Total: 5.00 acres (Supplemental)

As shown on the attached revised Hydrographic Survey Map for Subfile No. 22.27.08-D2, and the CID Section Hydrographic Survey Map Sheet No. 26 (1999-2011), included in Part F of this Appendix, representing the Court record as of the date of the filing of this Decree.

#### g. Amount of Water:

As set forth in Part B of this Appendix.

**Tract Boundaries** 

Surface Water Only

Supplemental Groundwater
Reservoir / Pond

No Right

2009 Digital Orthophotography

Grid Interval = 1000

Scale 1 " = 400 '

1:4,800

# Pecos River Stream System Carlsbad Irrigation District

Hydrographic Survey
Township 22

Delia A, Julio V. Jr., Rodolfo, & Ronald Martinez Subfile 22.27.08-D2 7/25/2011

D.D.